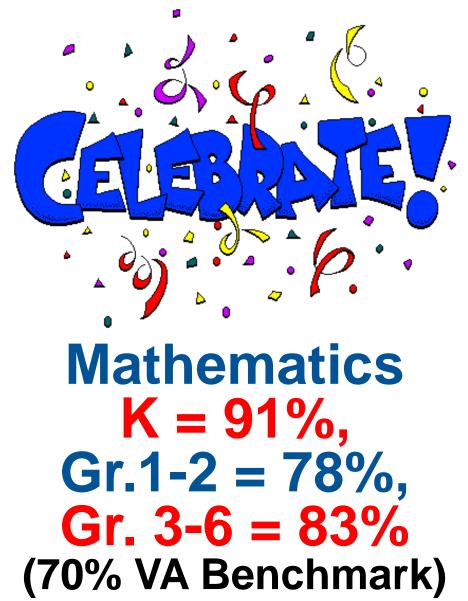

#### **WESTLAWN** is **GROWING!**

**826** students strong!

**State Benchmark 75%** 