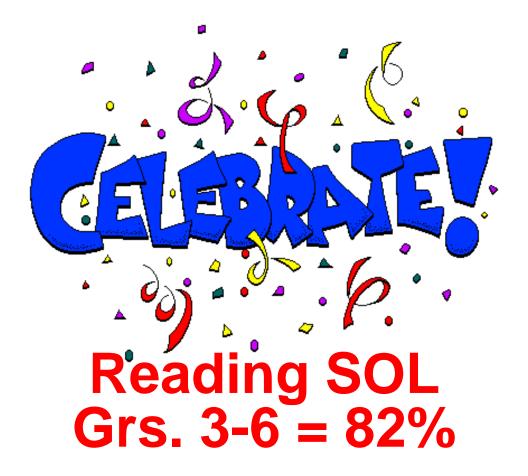

#### **WESTLAWN** is **GROWING!**

**826** students strong!

**State Benchmark 75%** 